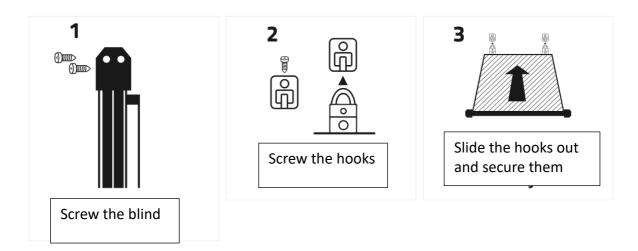

## For universal installation

- -for use in individual cars it is necessary to select only the appropriate width of the blind
- -see the drawing for installation

Width: 90 cm, material: polyester; trapezoid shape.